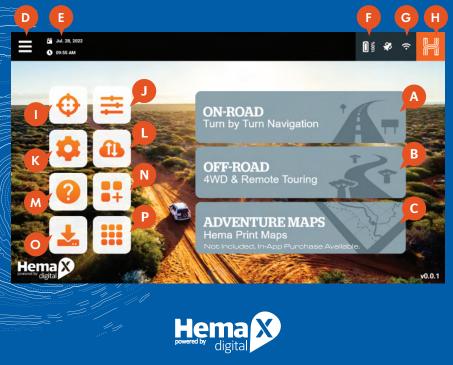

© Hema Maps 2022. Copyright. Hema Maps® is a trademark of Hema Maps PTY LTD. HERE® is a trademark of Here Technologies LLC. Apple CarPlay is a trademark of Apple Inc., registered in the U.S. and other countries. A ON-ROAD - Turn by Turn Navigation
OFF-ROAD - 4WD & Remote Touring
ADVENTURE MAPS - Hema Print Maps (Not Included, In-App Purchase Available)
Drop down menu including trips, tracks, routes
Date and time
Battery indicator
Wi-Fi indicator
Wi-Fi indicator
Navigation button
My location
App Settings
Device Settings
Data Sync
Quick Start Guide
Customise Home Buttons
Updater
All Apps