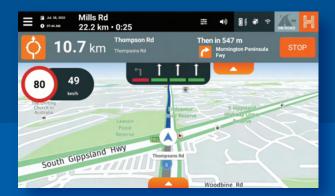

## **On-Road**

- Dedicated on-road turn by turn navigation powered by HERE Technologies
- Interactive mapping with detailed voice and visual guidance, point to point routing
- Navigation warnings including speed limits, speed alerts and route guidance
- Comprehensive Australia wide road network with highly accurate data and traffic alerts (when connected) with Hema Maps POIs overlayed
- On-road map updates for the HERE turn by turn navigation available to download regularly
- Navigate from your turn by turn navigation running and toggle to off-road mode with one click