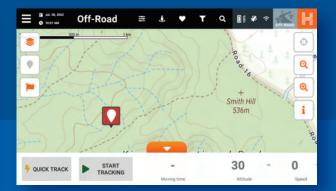

# **Off-Road**

- Purpose built off-road navigation tool powered by Hema Maps
- Navigate remote areas and 4WD tracks with Hema Explorer Digital Map
- Experience high fidelity, seamless multi-scale, Australian-wide topographic mapping
- Multiple Map Layers available plus track / waypoint overlay
- Access over 100,000 moderated listings plus over 40,000 Hema Maps verified POI's
- Track recording and online trip planning can be synced via the Hema Cloud