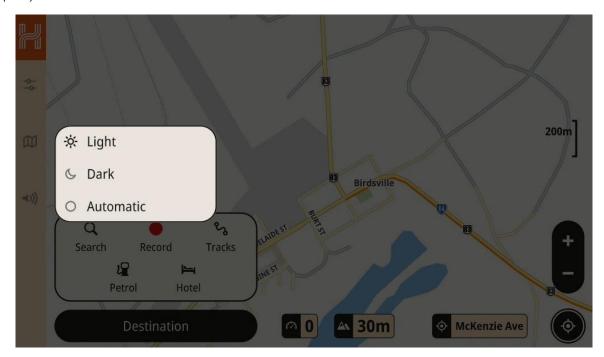

### What's New

- Improved Address Searching Capabilities: Enhanced accuracy for finding addresses.
- **Improved 3D Map Mode:** Enjoy a more immersive and detailed 3D map experience.
- Improved Start-Up Screen with Hema Branding: A fresh, branded start-up screen.
- Larger Speed and Altitude Icons: Bigger and clearer icons for speed and altitude, making them easier to read.
- **Improved Tracking Mode:** More reliable and accurate tracking performance.
- Hema 'H' Logo Button: double press to return to Launcher.
- **Automatic Minimisation of App Menus:** App menus now auto-minimise, providing a clearer view of the map.
- **Improved POI Searching:** Enhanced search for points of interest, with campgrounds and other key locations prioritised at the top of the POI menu.
- **Updated Map Data for Australia:** The latest map data covering all of Australia, ensuring the most up-to-date navigation and information.
- **Sidebar quick access:** Toggle dark/light mode and adjust sounds instantly. Enjoy a seamless experience with just one click.

# **Sidebar Quick Access**

(before)

(after)