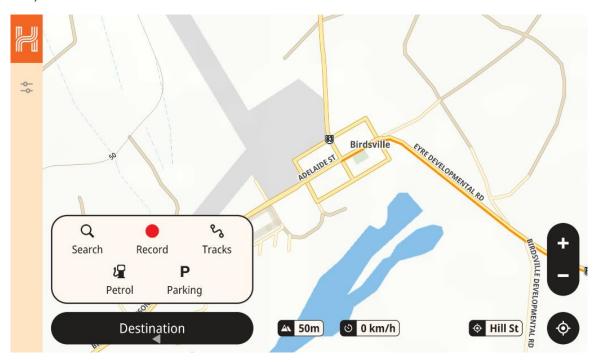

### What's New

- Improved Address Searching Capabilities: Enhanced accuracy for finding addresses.
- **Improved 3D Map Mode:** Enjoy a more immersive and detailed 3D map experience.
- Improved Start-Up Screen with Hema Branding: A fresh, branded start-up screen.
- Larger Speed and Altitude Icons: Bigger and clearer icons for speed and altitude, making them easier to read.
- **Improved Tracking Mode:** More reliable and accurate tracking performance.
- Hema 'H' Logo Button: double press to return to Launcher.
- **Automatic Minimisation of App Menus:** App menus now auto-minimise, providing a clearer view of the map.
- **Improved POI Searching:** Enhanced search for points of interest, with campgrounds and other key locations prioritised at the top of the POI menu.
- **Updated Map Data for Australia:** The latest map data covering all of Australia, ensuring the most up-to-date navigation and information.
- **Sidebar quick access:** Toggle dark/light mode and adjust sounds instantly. Enjoy a seamless experience with just one click.

# **Sidebar Quick Access**

(before)

(after)